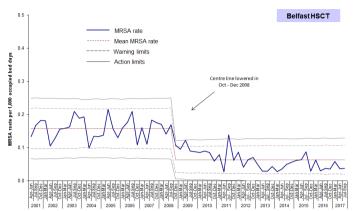

Figure 9b: Statistical process control chart for quarterly MRSA rates in Northern Ireland

Figure 9c: Statistical process control chart for quarterly MSSA rates in Northern Ireland

Table 1: Quarterly number and rate of MRSA patient episodes, by hospital, Oct 2016 – Sep 2017