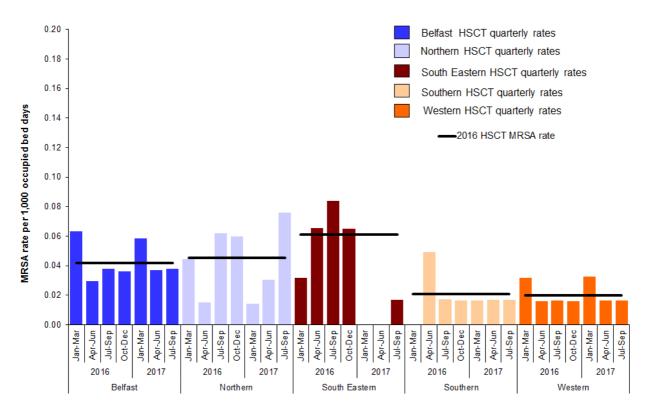

Figure 3: MRSA quarterly rate January 2016 – September 2017, by HSCT, with 2016 HSCT MRSA rate

Figure 4: MRSA rate during July-September, by HSCT, from 2014–2017, with 95% confidence intervals

Figure 5: MSSA quarterly rate January 2016 – September 2017, by HSCT, with 2016 HSCT MSSA rate