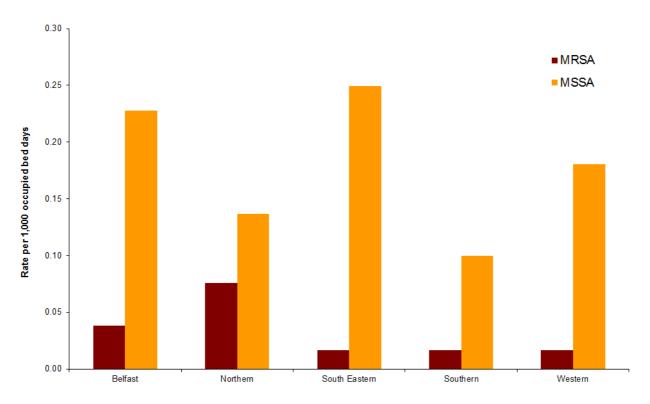

Figure 3: MRSA quarterly rate January 2016 – September 2017, by HSCT, with 2016 HSCT MRSA rate

Figure 4: MRSA rate during July-September, by HSCT, from 2014–2017, with 95% confidence intervals

Figure 5: MSSA quarterly rate January 2016 – September 2017, by HSCT, with 2016 HSCT MSSA rate