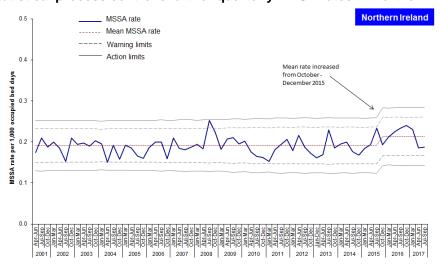

Figure 9b: Statistical process control chart for quarterly MRSA rates in Northern Ireland

Figure 9c: Statistical process control chart for quarterly MSSA rates in Northern Ireland

Table 1: Quarterly number and rate of MRSA patient episodes, by hospital, Oct 2016 – Sep 2017