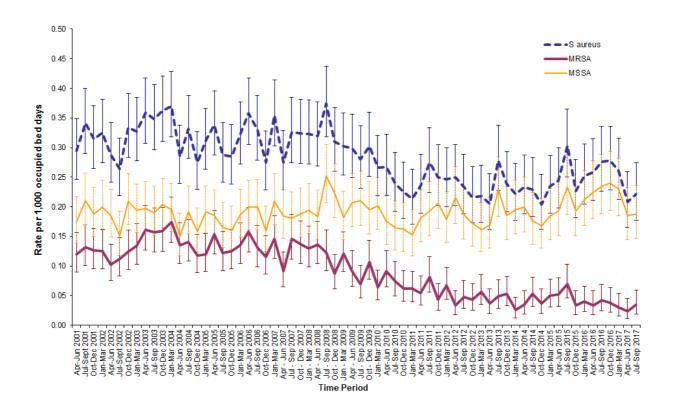

# S. aureus bacteraemia surveillance

Figure 1: MSSA, MRSA and *S. aureus* rates in Northern Ireland by quarter, with 95% confidence intervals, April 2001 – September 2017 (see Appendix 3)

Figure 2: MRSA and MSSA rates per 1,000 occupied bed days, by HSCT, July – September 2017