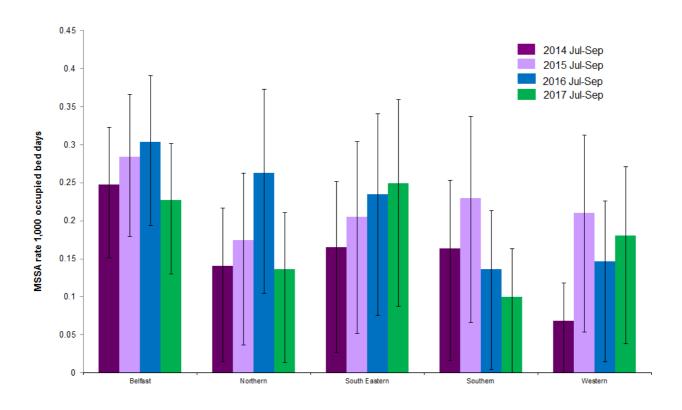

Figure 6: MSSA rate during July - September, by HSCT, from 2014–2017, with 95% confidence intervals

Figure 7: Rates of MRSA, July - September 2017 by individual hospitals, (gaps represent zero episodes), compared to July - September 2017 average rates for Northern Ireland and HSCTs