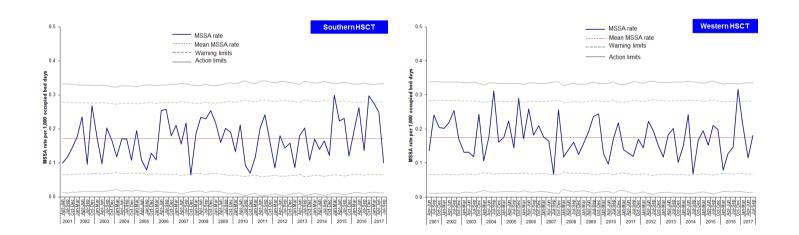

Figure 8: Rates of MSSA, July - September 2017 by individual hospitals, (gaps represent zero episodes), compared to July - September 2017 average rates for Northern Ireland and HSCTs

Figure 9a: Statistical process control chart for quarterly S. aureus rates in Northern Ireland