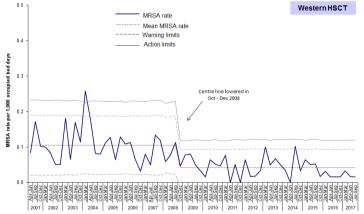

Figure 9b: Statistical process control chart for quarterly MRSA rates in Northern Ireland

Figure 9c: Statistical process control chart for quarterly MSSA rates in Northern Ireland

Table 1: Quarterly number and rate of MRSA patient episodes, by hospital, Oct 2016 – Sep 2017