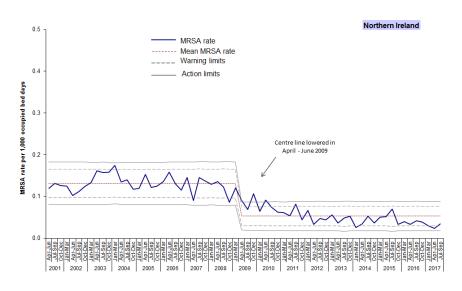

Figure 9b: Statistical process control chart for quarterly MRSA rates in Northern Ireland

Figure 9c: Statistical process control chart for quarterly MSSA rates in Northern Ireland

Table 1: Quarterly number and rate of MRSA patient episodes, by hospital, Oct 2016 – Sep 2017