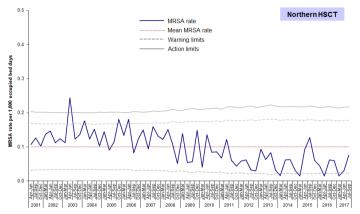

Figure 9b: Statistical process control chart for quarterly MRSA rates in Northern Ireland

Figure 9c: Statistical process control chart for quarterly MSSA rates in Northern Ireland

Table 1: Quarterly number and rate of MRSA patient episodes, by hospital, Oct 2016 – Sep 2017