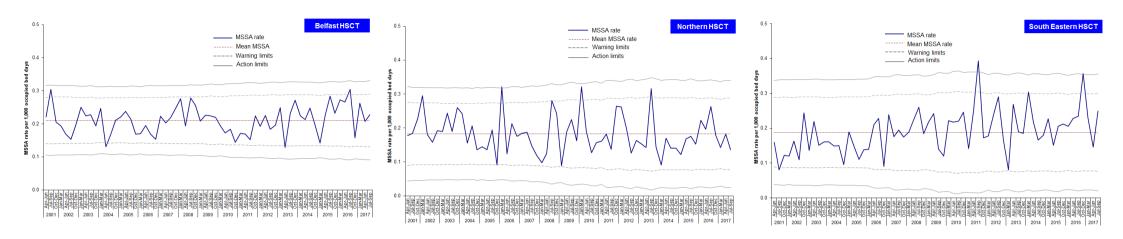

Figure 8: Rates of MSSA, July - September 2017 by individual hospitals, (gaps represent zero episodes), compared to July - September 2017 average rates for Northern Ireland and HSCTs

Figure 9a: Statistical process control chart for quarterly S. aureus rates in Northern Ireland