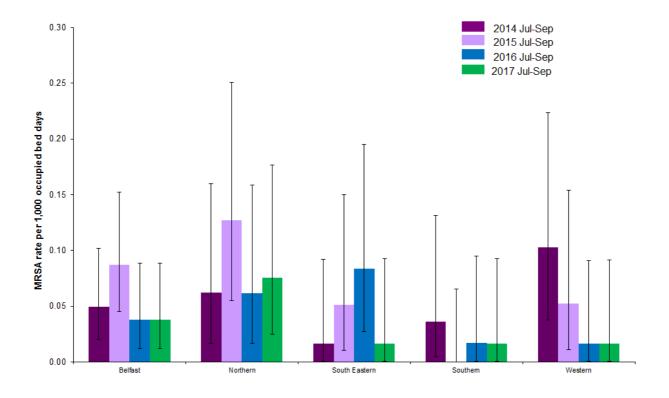

Figure 3: MRSA quarterly rate January 2016 – September 2017, by HSCT, with 2016 HSCT MRSA rate

Figure 4: MRSA rate during July-September, by HSCT, from 2014–2017, with 95% confidence intervals

Figure 5: MSSA quarterly rate January 2016 – September 2017, by HSCT, with 2016 HSCT MSSA rate