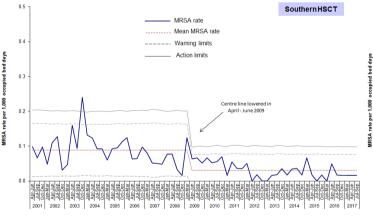

Figure 9b: Statistical process control chart for quarterly MRSA rates in Northern Ireland

Figure 9c: Statistical process control chart for quarterly MSSA rates in Northern Ireland

Table 1: Quarterly number and rate of MRSA patient episodes, by hospital, Oct 2016 – Sep 2017