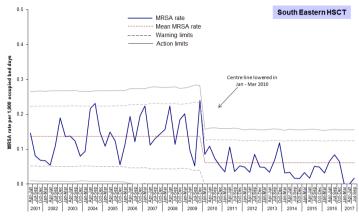

Figure 9b: Statistical process control chart for quarterly MRSA rates in Northern Ireland

Figure 9c: Statistical process control chart for quarterly MSSA rates in Northern Ireland

Table 1: Quarterly number and rate of MRSA patient episodes, by hospital, Oct 2016 – Sep 2017