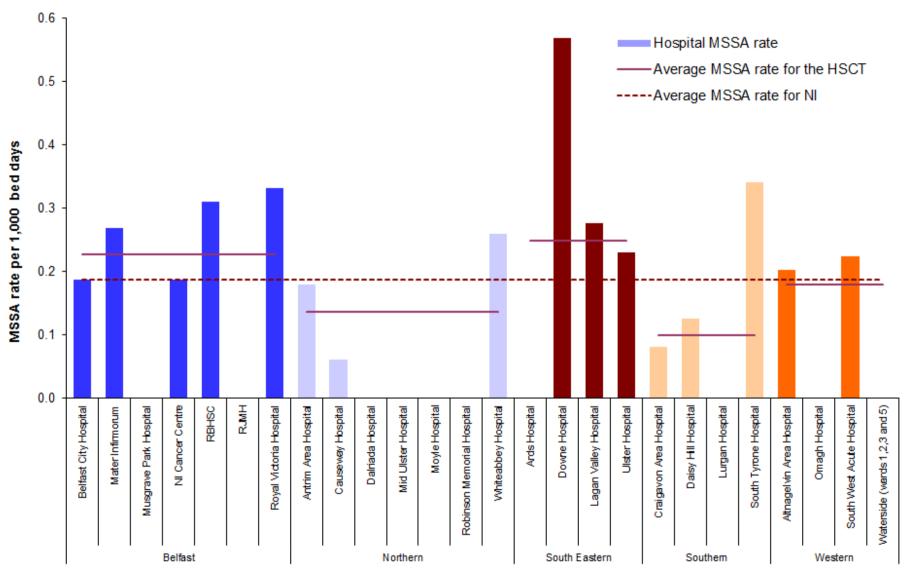

Figure 8: Rates of MSSA, July - September 2017 by individual hospitals, (gaps represent zero episodes), compared to July - September 2017 average rates for Northern Ireland and HSCTs

Figure 9a: Statistical process control chart for quarterly S. aureus rates in Northern Ireland