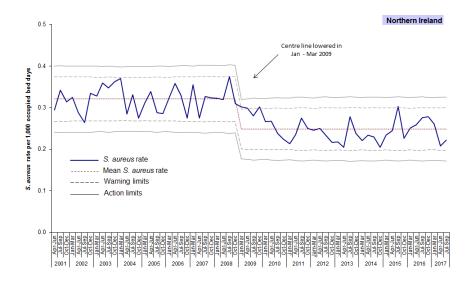

# S. aureus bacteraemia surveillance

Figure 1: MSSA, MRSA and *S. aureus* rates in Northern Ireland by quarter, with 95% confidence intervals, April 2001 – September 2017 (see Appendix 3)

Figure 2: MRSA and MSSA rates per 1,000 occupied bed days, by HSCT, July – September 2017

Figure 9b: Statistical process control chart for quarterly MRSA rates in Northern Ireland

Figure 9c: Statistical process control chart for quarterly MSSA rates in Northern Ireland

Table 1: Quarterly number and rate of MRSA patient episodes, by hospital, Oct 2016 – Sep 2017