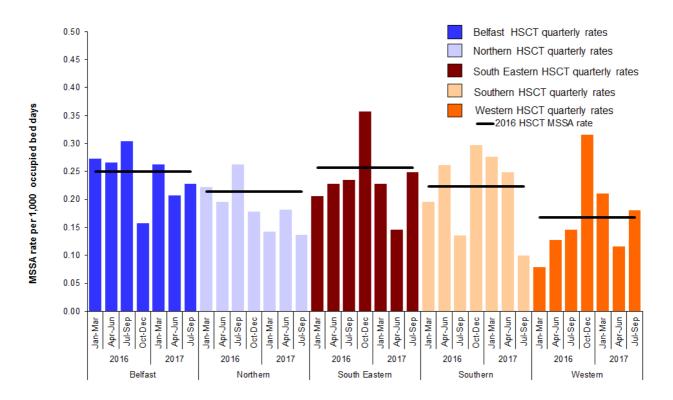

Figure 3: MRSA quarterly rate January 2016 – September 2017, by HSCT, with 2016 HSCT MRSA rate

Figure 4: MRSA rate during July-September, by HSCT, from 2014–2017, with 95% confidence intervals

Figure 5: MSSA quarterly rate January 2016 – September 2017, by HSCT, with 2016 HSCT MSSA rate