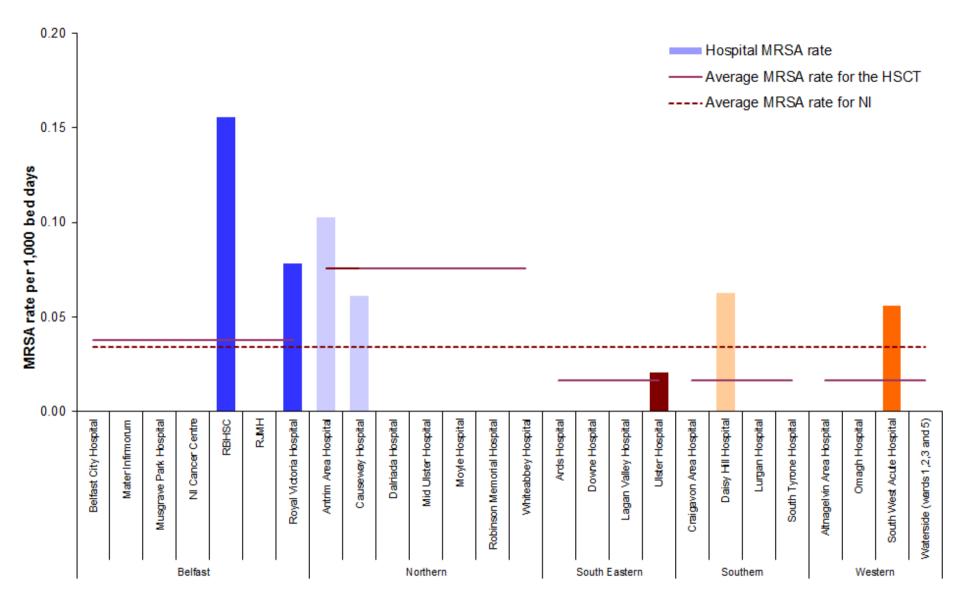

Figure 6: MSSA rate during July - September, by HSCT, from 2014–2017, with 95% confidence intervals

Figure 7: Rates of MRSA, July - September 2017 by individual hospitals, (gaps represent zero episodes), compared to July - September 2017 average rates for Northern Ireland and HSCTs