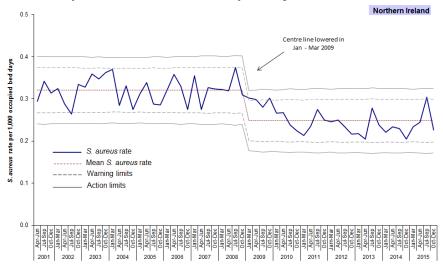

# S. aureus bacteraemia surveillance

Figure 1: MSSA, MRSA and *S. aureus* rates in Northern Ireland by quarter, with 95% confidence intervals, April 2001 – December 2015 (see Appendix 3)

Figure 2: MRSA and MSSA rates per 1,000 occupied bed days, by HSCT, October – December 2015