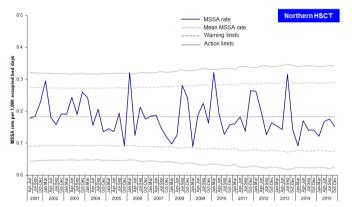

#### Appendix 2: Trends in MSSA rates, by HSCT and quarter, 2001–2015

Table 5: MSSA, MRSA and total *S. aureus* patient episode rates, and the percentage of *S. aureus* reported as MRSA, in Northern Ireland, Jan 2006 – Dec 2015