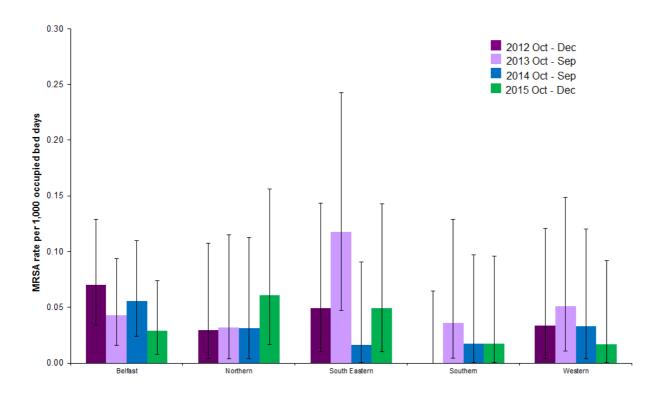

Figure 3: MRSA quarterly rate January 2014 – December 2015, by HSCT, with 2015 annual HSCT MRSA rate

Figure 4: MRSA rate during October - December, by HSCT, from 2012–2015, with 95% confidence intervals