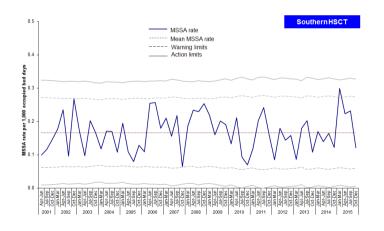

#### Appendix 2: Trends in MSSA rates, by HSCT and quarter, 2001–2015

Table 5: MSSA, MRSA and total *S. aureus* patient episode rates, and the percentage of *S. aureus* reported as MRSA, in Northern Ireland, Jan 2006 – Dec 2015