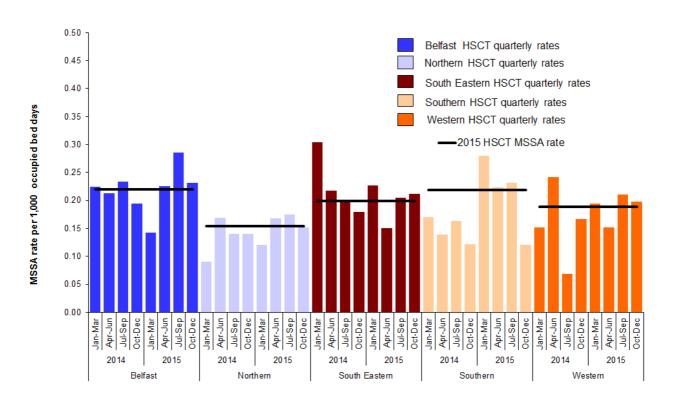

Figure 3: MRSA quarterly rate January 2014 – December 2015, by HSCT, with 2015 annual HSCT MRSA rate

Figure 4: MRSA rate during October - December, by HSCT, from 2012–2015, with 95% confidence intervals