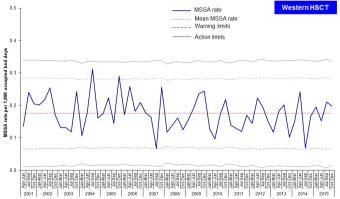

#### Appendix 2: Trends in MSSA rates, by HSCT and quarter, 2001–2015

Table 5: MSSA, MRSA and total *S. aureus* patient episode rates, and the percentage of *S. aureus* reported as MRSA, in Northern Ireland, Jan 2006 – Dec 2015