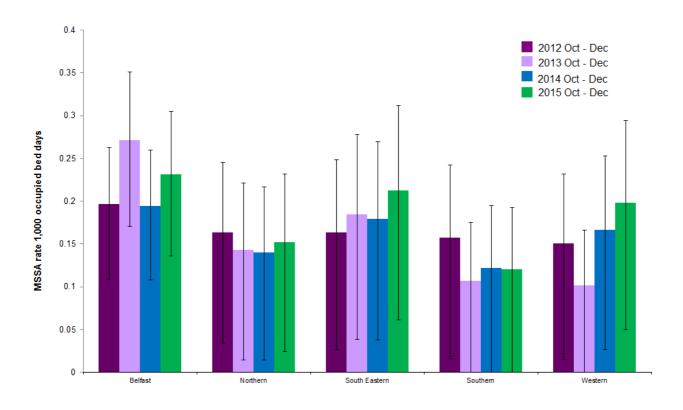

Figure 5: MSSA quarterly rate January 2014 – December 2015, by HSCT, with 2015 HSCT MSSA rate

Figure 6: MSSA rate during October - December, by HSCT, from 2012–2015, with 95% confidence intervals

Figure 7: Rates of MRSA, October - December 2015 by individual hospitals, (gaps represent zero episodes), compared to October - December 2015 average rates for Northern Ireland and HSCTs