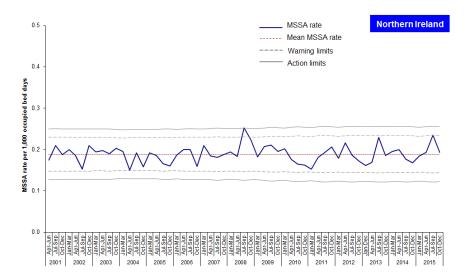

# S. aureus bacteraemia surveillance

Figure 1: MSSA, MRSA and *S. aureus* rates in Northern Ireland by quarter, with 95% confidence intervals, April 2001 – December 2015 (see Appendix 3)

Figure 2: MRSA and MSSA rates per 1,000 occupied bed days, by HSCT, October – December 2015