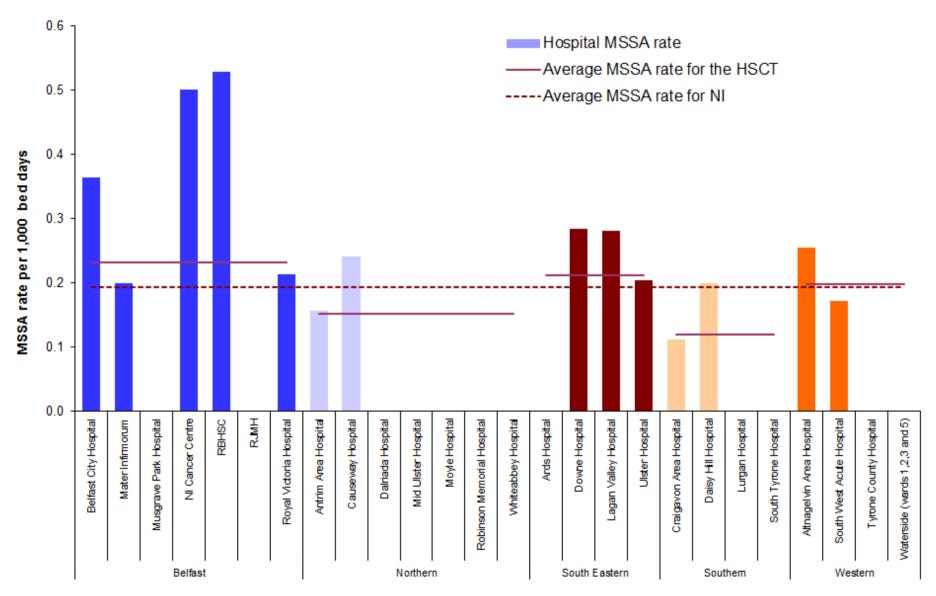

Figure 8: Rates of MSSA, October - December 2015 by individual hospitals, (gaps represent zero episodes), compared to average rates for Northern Ireland and HSCTs, October - December 2015

Figure 9a: Statistical process control chart for quarterly S. aureus rates in Northern Ireland