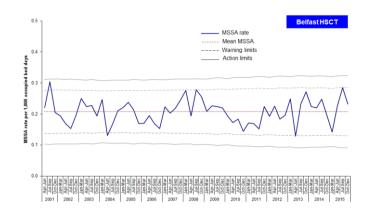

#### Appendix 2: Trends in MSSA rates, by HSCT and quarter, 2001–2015

Table 5: MSSA, MRSA and total *S. aureus* patient episode rates, and the percentage of *S. aureus* reported as MRSA, in Northern Ireland, Jan 2006 – Dec 2015