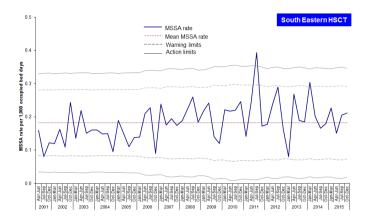

#### Appendix 2: Trends in MSSA rates, by HSCT and quarter, 2001–2015

Table 5: MSSA, MRSA and total *S. aureus* patient episode rates, and the percentage of *S. aureus* reported as MRSA, in Northern Ireland, Jan 2006 – Dec 2015