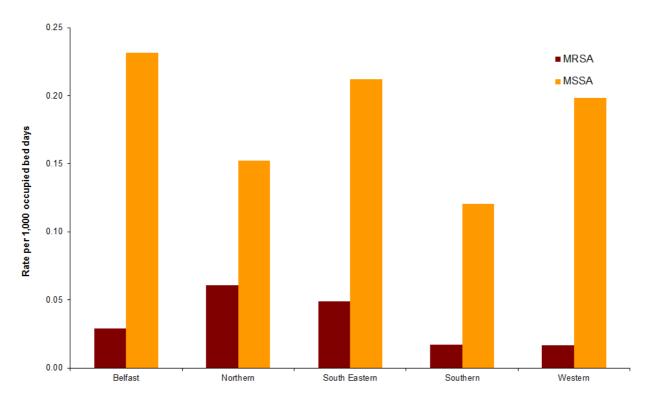

Figure 3: MRSA quarterly rate January 2014 – December 2015, by HSCT, with 2015 annual HSCT MRSA rate

Figure 4: MRSA rate during October - December, by HSCT, from 2012–2015, with 95% confidence intervals