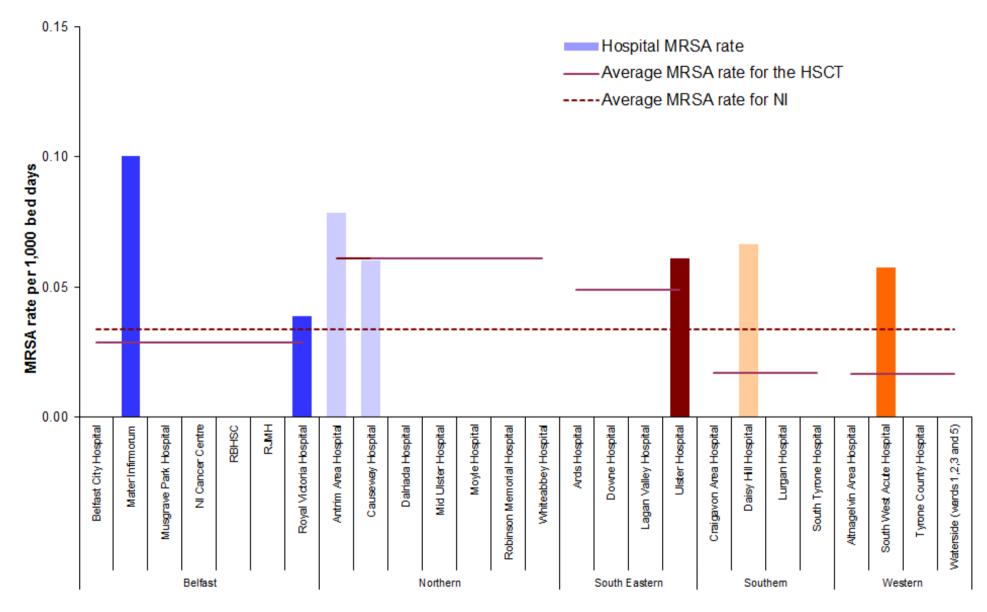

Figure 5: MSSA quarterly rate January 2014 – December 2015, by HSCT, with 2015 HSCT MSSA rate

Figure 6: MSSA rate during October - December, by HSCT, from 2012–2015, with 95% confidence intervals

Figure 7: Rates of MRSA, October - December 2015 by individual hospitals, (gaps represent zero episodes), compared to October - December 2015 average rates for Northern Ireland and HSCTs