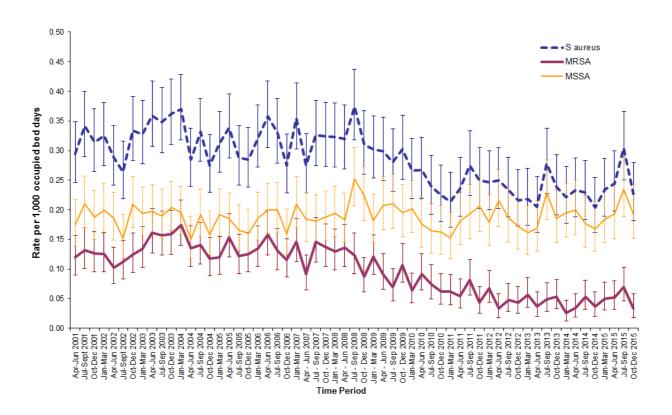

# S. aureus bacteraemia surveillance

Figure 1: MSSA, MRSA and *S. aureus* rates in Northern Ireland by quarter, with 95% confidence intervals, April 2001 – December 2015 (see Appendix 3)

Figure 2: MRSA and MSSA rates per 1,000 occupied bed days, by HSCT, October – December 2015