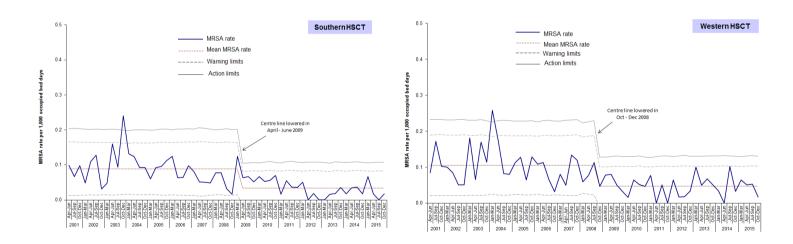

| 32             |
| Northern Health & Social Care Trust      | 8                | 11             | 11              | 10             |
| South Eastern Health & Social Care Trust | 14               | 9              | 12              | 13             |
| Southern Health & Social Care Trust      | 18               | 13             | 13              | 7              |
| Western Health & Social Care Trust       | 12               | 9              | 12              | 12             |
|                                          | •                |                |                 | •              |
| NI TOTAL                                 | 73               | 74             | 87              | 74             |

#### Appendix 2: Trends in MRSA rates, by HSCT and quarter, 2001-2015





#### Appendix 2: Trends in MSSA rates, by HSCT and quarter, 2001–2015











Table 5: MSSA, MRSA and total *S. aureus* patient episode rates, and the percentage of *S. aureus* reported as MRSA, in Northern Ireland, Jan 2006 – Dec 2015

| Quarter      | MSSA rate | MRSA rate | All S. aureus rate | % MRSA |  |
|--------------|-----------|-----------|--------------------|--------|--|
| Jan-Mar 2006 | 0.186     | 0.135     | 0.321              | 42.1   |  |
| Apr-Jun 2006 | 0.199     | 0.157     | 0.356              | 44.1   |  |
| Jul-Sep 2006 | 0.201     | 0.129     | 0.33               | 39.1   |  |
| Oct-Dec 2006 | 0.159     | 0.115     | 0.273              | 42.1   |  |
| Jan-Mar 2007 | 0.208     | 0.145     | 0.353              | 41.1   |  |
| Apr-Jun 2007 | 0.183     | 0.091     |