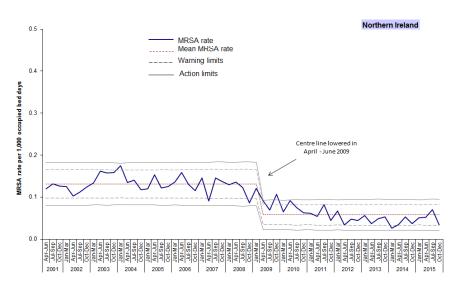

# S. aureus bacteraemia surveillance

Figure 1: MSSA, MRSA and *S. aureus* rates in Northern Ireland by quarter, with 95% confidence intervals, April 2001 – December 2015 (see Appendix 3)

Figure 2: MRSA and MSSA rates per 1,000 occupied bed days, by HSCT, October – December 2015