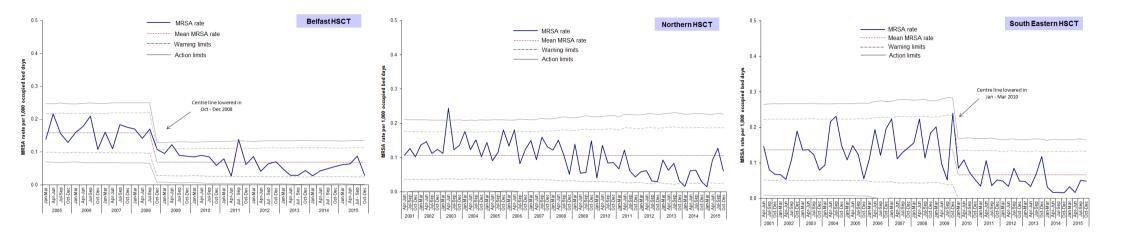

| 32             |
| Northern Health & Social Care Trust      | 8                | 11             | 11              | 10             |
| South Eastern Health & Social Care Trust | 14               | 9              | 12              | 13             |
| Southern Health & Social Care Trust      | 18               | 13             | 13              | 7              |
| Western Health & Social Care Trust       | 12               | 9              | 12              | 12             |
|                                          | •                |                |                 | •              |
| NI TOTAL                                 | 73               | 74             | 87              | 74             |

#### Appendix 2: Trends in MRSA rates, by HSCT and quarter, 2001-2015





#### Appendix 2: Trends in MSSA rates, by HSCT and quarter, 2001–2015











Table 5: MSSA, MRSA and total *S. aureus* patient episode rates, and the percentage of *S. aureus* reported as MRSA, in Northern Ireland, Jan 2006 – Dec 2015

| Quarter      | MSSA rate | MRSA rate | All S. aureus rate | % MRSA |  |
|--------------|-----------|-----------|--------------------|--------|--|
| Jan-Mar 2006 | 0.186     | 0.135     | 0.321              | 42.1   |  |
| Apr-Jun 2006 | 0.199     | 0.157     | 0.356              | 44.1   |  |
| Jul-Sep 2006 | 0.201     | 0.129     | 0.33               | 39.1   |  |
| Oct-Dec 2006 | 0.159     | 0.115     | 0.273              | 42.1   |  |
| Jan-Mar 2007 | 0.208     | 0.145     | 0.353              | 41.1   |  |
| Apr-Jun 2007 | 0.183     | 0.091